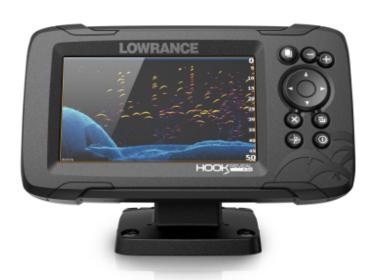

## HOOK REVEAL 5 SPLITSHOT AUS/NZ

POA

## **Description**

From the world's best-selling series of fishfinders comes HOOK Reveal, a new fishfinder/chartplotter with one of our most popular features – FishReveal™. This powerful fishfinding tool combines the proven target identification of Lowrance CHIRP sonar with the high-resolution images of bottom detail and structure from DownScan Imaging™. That gives you the ultimate fishing view, allowing you to target fish and get the best view of how they are relating to structure without the need for a CHIRP-DownScan Imaging™ splitscreen display.

Designed to make the most of your time on the water, HOOK Reveal ensures you get the best sonar image every time with Autotuning Sonar, a unique feature that automatically adjusts sonar settings as fishing conditions change. What's more, you'll cover more water in less time with double the sonar coverage of other fishfinders, find fish in deeper water with new transducer options and have an easier time accessing key features with an optimized keypad and simple menu layout.

### Features:

- FishReveal™ See fish light up against picture perfect DownScan™ views of fish-holding structure
- Genesis Live Real-Time Mapping
- Autotuning sonar
- Double the sonar coverage of traditional fishfinders
- SplitShot transducer with High CHIRP and DownScan Imaging™
- Splitscreen functionality
- Preloaded AUS/NZ chart
- 5-inch SolarMAX™ Display• New fishfinding color palettes
- Optimized keypad with one-touch access to key features
- Mapping options include C-MAP, C-MAP Genesis, Navionics® and more
- microSD card slot
- Easy front-dash or gimbal-bracket mount