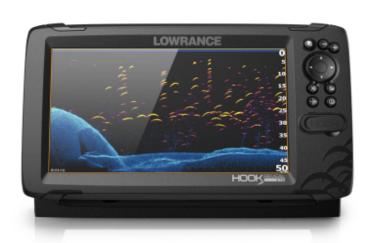

#### Features:

- FishReveal™ See fish light up against picture perfect DownScan™ views of fish-holding structure
- Genesis Live Real-Time Mapping
- Autotuning sonar
- Double the sonar coverage of traditional fishfinders
- 3-in-1 Tripleshot™ High CHIRP with SideScan and DownScan Imaging™
- Splitscreen functionality
- Preloaded AUS/NZ chart
- 9-inch SolarMAX™ Display• New fishfinding color palettes
- Optimized keypad with one-touch access to key features
- Mapping options include C-MAP, C-MAP Genesis, Navionics® and more
- microSD card slot
- Easy front-dash or gimbal-bracket mount