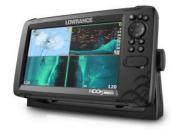

HOOK Reveal comes with a loaded combination of navigation tools to get you on the fish, including a preloaded Australia and New Zealand coastal chart from C-MAP and C-MAP Genesis Live real-time mapping.

#### Features:

- FishReveal™ See fish light up against picture perfect DownScan™ views of fish-holding structure
- Genesis Live Real-Time Mapping
- Autotuning sonar
- Double the sonar coverage of traditional fishfinders
- 3-in-1 Tripleshot™ High CHIRP with SideScan and DownScan Imaging™
- Splitscreen functionality
- Preloaded AUS/NZ chart
- 9-inch SolarMAX™ Display• New fishfinding color palettes
- Optimized keypad with one-touch access to key features
- Mapping options include C-MAP, C-MAP Genesis, Navionics® and more
- microSD card slot
- Easy front-dash or gimbal-bracket mount